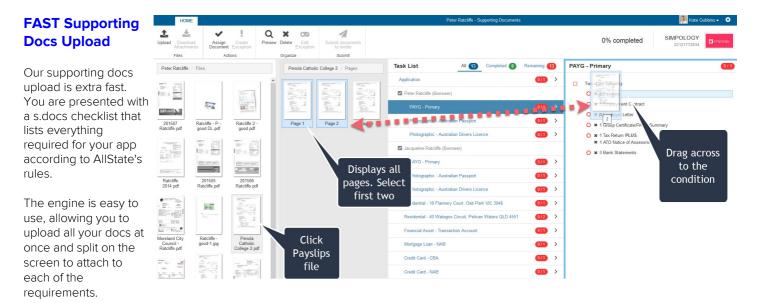

|                                              |                 |
|                                                                                                                                                                                                                     |                                                      |                          |                                                  |                                 |                                              |                 |



## LIVE CHAT

Any time you need us - hit live chat and we can guide you through your lodgement.

With screen sharing we can get a first-hand understanding of what you need and help you quickly. We are here to help you get your deal lodged!

Allstate



*Try Loanapp today - get in touch via Live Chat when you need help https://account.loanapp.com.au*